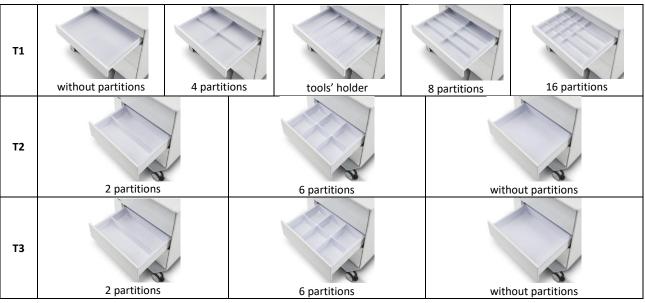

# TYPE OF DRAWERS (T1/T2/T3) AND DOORS (T5/T8):

Possibility to configure the podiatric unit with an additional chest of drawers.

## DRAWERS' INTERNAL INSERTS