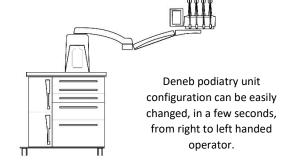

## **OPERATING UNIT**







#### **Technical characteristics**

- Operating voltage: 24 V
- Air: 5 bar, 50 l/min

- Power supply: 230 v/115 v, 250 W
- ➤ Weight: 115 Kg

### CHEST OF DRAWERS' CONFIGURATION



## WITHOUT HANDLES

Drawers mounted on "push" slides that allow the opening of the drawer with a slight pressure on the front panel.



### WHITE HANDLES

Drawers mounted on soft closing slides and equipped with a newly designed aluminum handle painted in white.



## **COLORED HANDLES**

Drawers mounted on soft closing slides and equipped with a new design aluminum handle painted in a color of your choice from Stern Podia selection.

# TYPE OF DRAWERS (T1/T2/T3) AND DOORS (T5/T8):







Possibility to configure the podiatric unit with an additional chest of drawers.





## DRAWERS' INTERNAL INSERTS