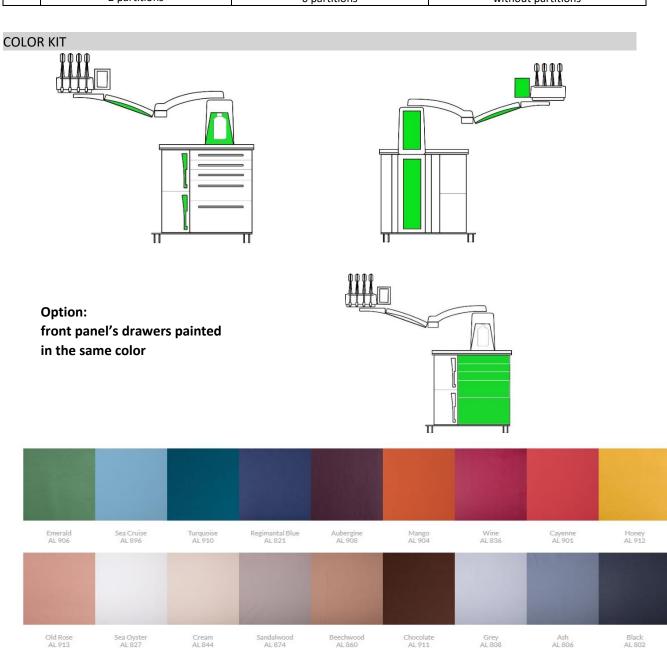

### CHEST OF DRAWERS' CONFIGURATION

## **COLORED HANDLES**

Drawers mounted on soft closing slides and equipped with a new design aluminum handle painted in a color of your choice from Stern Podia selection.