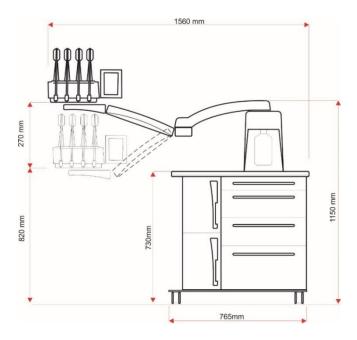

## **OPERATING UNIT**

#### **Technical characteristics**

- Operating voltage: 24 V
- Air: 5 bar, 50 l/min

- Power supply: 230 v/115 v, 250 W
- ➤ Weight: 115 Kg