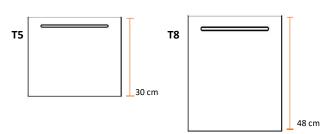

# TYPE OF DRAWERS (T1/T2/T3) AND DOORS (T5/T8):

Possibility to configure the podiatric unit with an additional chest of drawers.