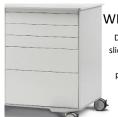

### CHEST OF DRAWERS' CONFIGURATION

## WITHOUT HANDLES

Drawers mounted on "push" slides that allow the opening of the drawer with a slight pressure on the front panel.