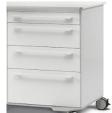

### CHEST OF DRAWERS' CONFIGURATION

## **COLORED HANDLES**

Drawers mounted on soft closing slides and equipped with a new design aluminum handle painted in a color of your choice from Stern Podia selection.