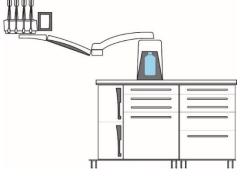

## **OPERATING UNIT**

#### **Technical characteristics**

- Operating voltage: 24 V
- Air: 5 bar, 50 l/min

- Power supply: 230 v/115 v, 250 W
- ➤ Weight: 115 Kg