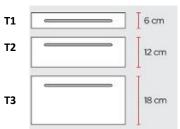

# TYPE OF DRAWERS (T1/T2/T3) AND DOORS (T5/T8):

Possibility to configure the podiatric unit with an additional chest of drawers.