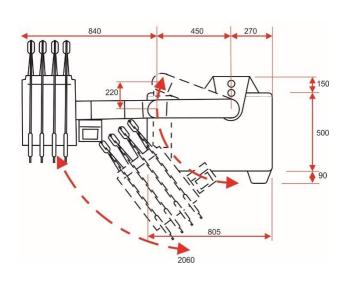

## **OPERATING UNIT**

#### **Technical characteristics**

- Operating voltage: 24 V
- Air: 5 bar, 50 l/min

- Power supply: 230 v/115 v, 250 W
- ➤ Weight: 115 Kg